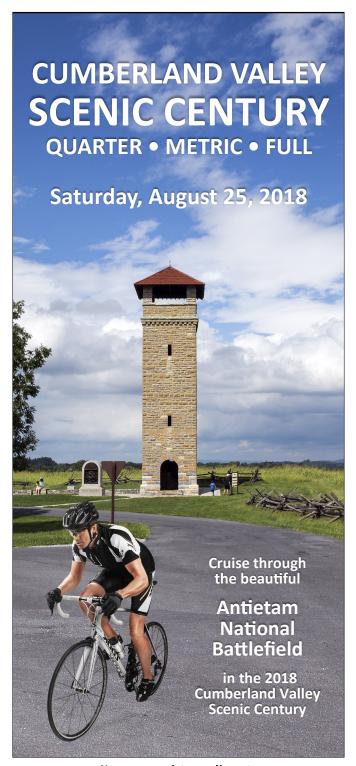

## **Century Info**

- Format: Start & finish at San Mar 8504 Mapleville Road, Boonsboro, MD 21713
- Terrain: ANTIETAM NATIONAL BATTLEFIELD will once again be part of the Century & Metric ride.
  The terrain throughout ride is gently rolling with some challenges. No major mountain climbs
- **Lunch:** Expect an **EPIC Lunch** either mid-way or at the end of the century and metric rides
- Rest Stops: are going to be REVAMPED this year
- Snacks & Drinks: generous quantities and improved quality
- Routes: All routes are clearly marked and color coded for easy identification
- **Repairs:** Mechanic will be at San Mar to help with minor repairs
- SAG Vehicles: will be sweeping routes to provide assistance on the course if needed